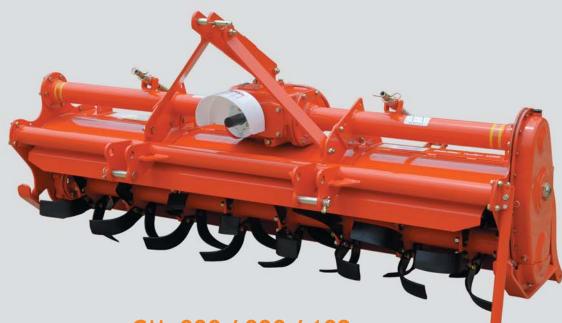

## Contents

4~5

| <b>R Series</b> |  |
|-----------------|--|
| YJR 062         |  |
| YJR 074         |  |
| YJR 080         |  |
| YJR 090         |  |
|                 |  |

| YJC Series                    | 6~7 |
|-------------------------------|-----|
| YJC 052<br>YJC 062<br>YJC 074 |     |
|                               |     |

# GM Series 8~ GM 080 GM 090 GM 102 GM 102

| SR Series | 10~11 |
|-----------|-------|
| SR 052    |       |
| SR 060    |       |
| SR 072    |       |
|           |       |

**YJR 062 / 074 / 080 / 090** 26~90 HP(62", 74", 80", 90")

## MODEL : YJR 062/074/080/090 - GEAR DRIVE TYPE

#### FEATURES

Special Group Seal System to protect driveshaft leakage

Minimized Tillage-resistance by blades arrangement

 Effecctive tillage-work by side gear driving system
 Specially designed side gear pin to allow maximum power efficiency

#### SPECIFICATIONS

Units : Inch, Lbs, Ea

| Model         |               | YJR 062     | YJR 074     | YJR 080                | YJR 090 |
|---------------|---------------|-------------|-------------|------------------------|---------|
| Recommende    | ed Tractor Hp | 26~35       | 46~52       | 50~80 60~90            |         |
|               | Length        | 27.6        | 38.2        | 41.3                   | 41.3    |
| Tiller Size   | Width         | 68.9        | 80.1        | 87.4                   | 99.2    |
|               | Height        | 33.5        | 44.5        | 48.2                   | 48.2    |
| Weight        |               | 593         | 919         | 1064 1124              |         |
| Tilling Width |               | 62          | 74          | 80                     | 90      |
| Tilling Depth | (Max)         | 7           | 8           | 8 8                    |         |
| No. of Flang  | es            | 8           | 7           | 8                      | 9       |
| No. of Blade  | S             | 48          | 42          | 48                     | 54      |
| Hitch         |               | Cat.   & II | Cat. I & II | Cat.II                 | Cat.II  |
| Rotor Swing   | Diam eter     | 17.3        | 20.4        | 20.4                   | 20.4    |
| Rotor Shaft S | Speed         | 168         | 146         | 178 rpm at 540 rpm PTO |         |