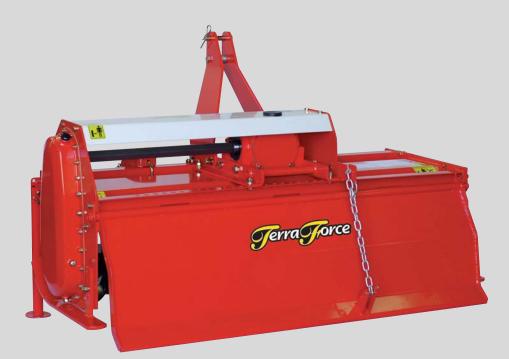

## MODEL: GM 080/090/102 – Multi Speed Rotary Tillers

#### FEATURES

- Low noise, high strength Spiral
   Bevel with 4 speed gear box
- High Durable Spline Design

Special Triple Group Seal system to protect bearing case from strange-materials in-out

| SPECIFICATIONS Units : Inch, Lbs |              |              |             |        | ts:Inch, Lbs, Ea |
|----------------------------------|--------------|--------------|-------------|--------|------------------|
| Model                            |              | GM 080       | GM 090      | GM 102 | Remark           |
| Recommende                       | d Tractor Hp | 50~80        | 60~90       | 90~110 |                  |
|                                  | Length       | 41.3         | 41.3        | 41.3   |                  |
| Tiller Size                      | Width        | 87.6         | 94.9        | 106.7  |                  |
|                                  | Height       | 48.2         | 48.2        | 48.2   |                  |
| Weight                           |              | 1171         | 1279        | 1737   |                  |
| Tilling Width                    |              | 80           | 90          | 102    |                  |
| Tilling Depth(                   | Max)         | 8            | 8           | 9 1/2  |                  |
| No. of Flange                    | es           | 8            | 9           | 10     |                  |
| No. of Blades                    | 5            | 48           | 54          | 60     |                  |
| Hitch                            |              | Cat. II      | Cat.II      | Cat.II |                  |
| Rotor Swing Diameter             |              | 20.4         | 20.4        | 23     |                  |
| Rotor Shaft S                    | peed         | 147 rpm at 5 | 540 rpm PTO | 148    | STANDARD         |