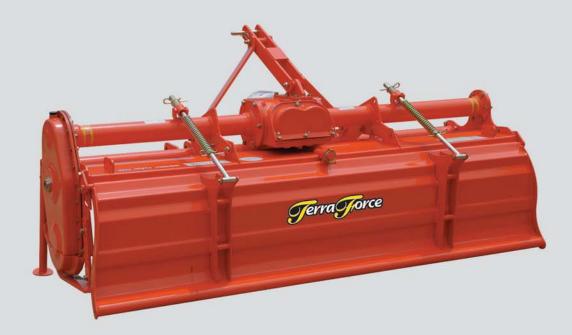

## MODEL : YJR 062/074/080/090 - GEAR DRIVE TYPE

#### FEATURES

Special Group Seal System to protect driveshaft leakage

Minimized Tillage-resistance by blades arrangement

 Effecctive tillage-work by side gear driving system
 Specially designed side gear pin to allow maximum power efficiency