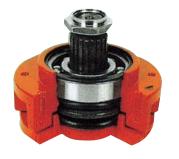

#### FEATURES

Special Group Seal System to protect driveshaft leakage

Minimized Tillage-resistance by blades arrangement

 Effecctive tillage-work by side gear driving system
 Specially designed side gear pin to allow maximum power efficiency