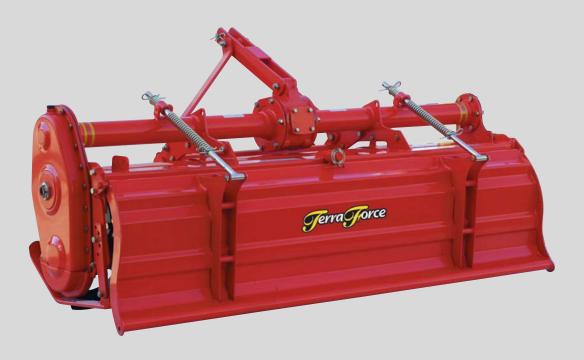

## MODEL: GM 080/090/102 – Multi Speed Rotary Tillers

#### FEATURES

- Low noise, high strength Spiral
   Bevel with 4 speed gear box
- High Durable Spline Design

Special Triple Group Seal system to protect bearing case from strange-materials in-out

| SPECIFICATIONS Units : Inch, Lbs |              |              |             |        | ts:Inch, Lbs, Ea |
|----------------------------------|--------------|--------------|-------------|--------|------------------|
| Model                            |              | GM 080       | GM 090      | GM 102 | Remark           |
| Recommende                       | d Tractor Hp | 50~80        | 60~90       | 90~110 |                  |
|                                  | Length       | 41.3         | 41.3        | 41.3   |                  |
| Tiller Size                      | Width        | 87.6         | 94.9        | 106.7  |                  |
|                                  | Height       | 48.2         | 48.2        | 48.2   |                  |
| Weight                           |              | 1171         | 1279        | 1737   |                  |
| Tilling Width                    |              | 80           | 90          | 102    |                  |
| Tilling Depth(                   | Max)         | 8            | 8           | 9 1/2  |                  |
| No. of Flange                    | es           | 8            | 9           | 10     |                  |
| No. of Blades                    | 5            | 48           | 54          | 60     |                  |
| Hitch                            |              | Cat. II      | Cat.II      | Cat.II |                  |
| Rotor Swing Diameter             |              | 20.4         | 20.4        | 23     |                  |
| Rotor Shaft S                    | peed         | 147 rpm at 5 | 540 rpm PTO | 148    | STANDARD         |