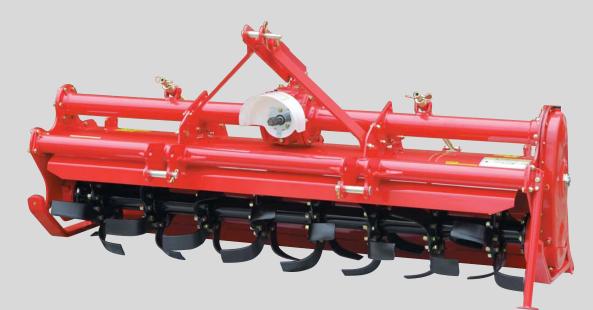

## MODEL : YJR 062/074/080/090 - GEAR DRIVE TYPE

#### FEATURES

Special Group Seal System to protect driveshaft leakage

Minimized Tillage-resistance by blades arrangement

 Effecctive tillage-work by side gear driving system
 Specially designed side gear pin to allow maximum power efficiency

#### SPECIFICATIONS

Units : Inch, Lbs, Ea

| Model         |               | YJR 062     | YJR 074     | YJR 080                | YJR 090 |
|---------------|---------------|-------------|-------------|------------------------|---------|
| Recommende    | ed Tractor Hp | 26~35       | 46~52       | 50~80 60~90            |         |
|               | Length        | 27.6        | 38.2        | 41.3                   | 41.3    |
| Tiller Size   | Width         | 68.9        | 80.1        | 87.4                   | 99.2    |
|               | Height        | 33.5        | 44.5        | 48.2                   | 48.2    |
| Weight        |               | 593         | 919         | 1064 1124              |         |
| Tilling Width |               | 62          | 74          | 80                     | 90      |
| Tilling Depth | (Max)         | 7           | 8           | 8 8                    |         |
| No. of Flang  | es            | 8           | 7           | 8                      | 9       |
| No. of Blade  | S             | 48          | 42          | 48                     | 54      |
| Hitch         |               | Cat.   & II | Cat. I & II | Cat.II                 | Cat.II  |
| Rotor Swing   | Diam eter     | 17.3        | 20.4        | 20.4                   | 20.4    |
| Rotor Shaft S | Speed         | 168         | 146         | 178 rpm at 540 rpm PTO |         |