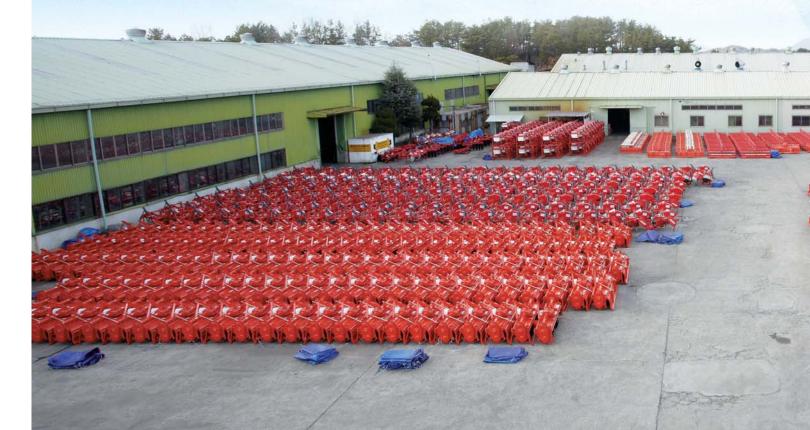

## **Company background**

Terraforce tiller, Youngjin Machinery Co., Ltd, has been involved, since the foundation in 1975, in the developing and distribution of farm & landscaping equipments in the Korean market for 35 years.

In 1990, through the technical cooperation with Niplo, Japan, Terraforce tiller's farm equipments has been exported to Japan, and in the year 2000,. Korea International Trade Association awarded Terraforce tiller's effort. Terraforce tiller is ready to meet global customers' requirement at any time with the capable engineers supported by