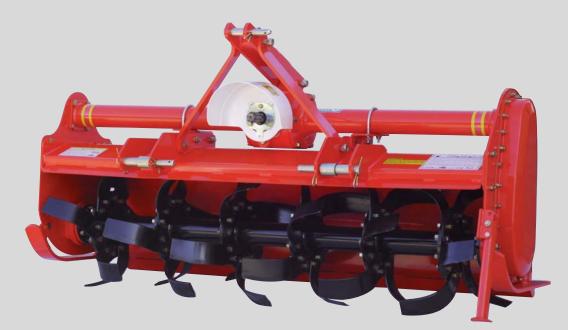

# GM Series 8~ GM 080 GM 090 GM 102 GM 102

| SR Series | 10~11 |
|-----------|-------|
| SR 052    |       |
| SR 060    |       |
| SR 072    |       |
|           |       |

**YJR 062 / 074 / 080 / 090** 26~90 HP(62", 74", 80", 90")

## **GM 080 / 090 / 102** 50~110 HP(80", 90", 102")

## MODEL: GM 080/090/102 – Multi Speed Rotary Tillers

#### FEATURES

- Low noise, high strength Spiral
   Bevel with 4 speed gear box
- High Durable Spline Design

Special Triple Group Seal system to protect bearing case from strange-materials in-out

| SPECIFICATIONS Units : Inch, Lbs |              |              |             |        | ts:Inch, Lbs, Ea |
|----------------------------------|--------------|--------------|-------------|--------|------------------|
| Model                            |              | GM 080       | GM 090      | GM 102 | Remark           |
| Recommende                       | d Tractor Hp | 50~80        | 60~90       | 90~110 |                  |
|                                  | Length       | 41.3         | 41.3        | 41.3   |                  |
| Tiller Size                      | Width        | 87.6         | 94.9        | 106.7  |                  |
|                                  | Height       | 48.2         | 48.2        | 48.2   |                  |
| Weight                           |              | 1171         | 1279        | 1737   |                  |
| Tilling Width                    |              | 80           | 90          | 102    |                  |
| Tilling Depth(                   | Max)         | 8            | 8           | 9 1/2  |                  |
| No. of Flange                    | es           | 8            | 9           | 10     |                  |
| No. of Blades                    | 5            | 48           | 54          | 60     |                  |
| Hitch                            |              | Cat. II      | Cat.II      | Cat.II |                  |
| Rotor Swing Diameter             |              | 20.4         | 20.4        | 23     |                  |
| Rotor Shaft S                    | peed         | 147 rpm at 5 | 540 rpm PTO | 148    | STANDARD         |