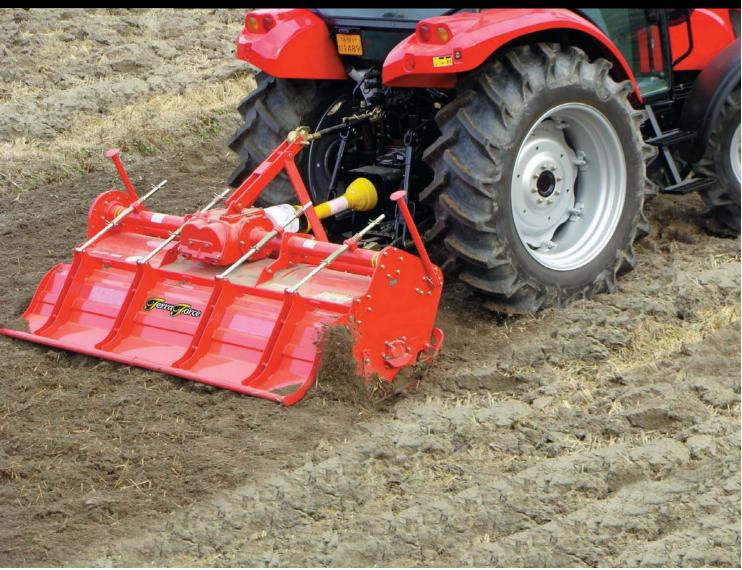

## **Rotary Tillers**

ALC: NO

Forward & Reverse Type
Gear & Chain Drive Type
Multi Speed Type

LEADER OF ADVANCED

AGRICULTURE

#### FEATURES

Special Group Seal System to protect driveshaft leakage

Minimized Tillage-resistance by blades arrangement

 Effecctive tillage-work by side gear driving system
 Specially designed side gear pin to allow maximum power efficiency