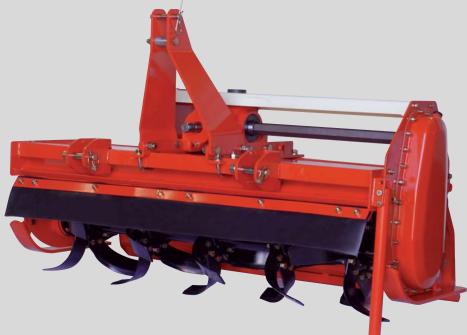

## MODEL : YJC 052/062/074 - CHAIN DRIVE TYPE

#### FEATURES

- High strength and longer lasting durability by specially designed side chain drive
- Light weight with reinforced frame
- Field selectable Cat 0 & 1 type lower hitch
- Standard slip-Clutch shaft to protect tractor