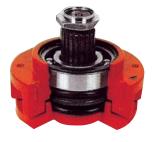

#### FEATURES

Special Group Seal System to protect driveshaft leakage

Minimized Tillage-resistance by blades arrangement

 Effecctive tillage-work by side gear driving system
 Specially designed side gear pin to allow maximum power efficiency

#### SPECIFICATIONS

Units : Inch, Lbs, Ea

| Model         |               | YJR 062     | YJR 074     | YJR 080                | YJR 090 |
|---------------|---------------|-------------|-------------|------------------------|---------|
| Recommende    | ed Tractor Hp | 26~35       | 46~52       | 50~80 60~90            |         |
|               | Length        | 27.6        | 38.2        | 41.3                   | 41.3    |
| Tiller Size   | Width         | 68.9        | 80.1        | 87.4                   | 99.2    |
|               | Height        | 33.5        | 44.5        | 48.2                   | 48.2    |
| Weight        |               | 593         | 919         | 1064 1124              |         |
| Tilling Width |               | 62          | 74          | 80                     | 90      |
| Tilling Depth | (Max)         | 7           | 8           | 8 8                    |         |
| No. of Flang  | es            | 8           | 7           | 8                      | 9       |
| No. of Blade  | S             | 48          | 42          | 48                     | 54      |
| Hitch         |               | Cat.   & II | Cat. I & II | Cat.II                 | Cat.II  |
| Rotor Swing   | Diam eter     | 17.3        | 20.4        | 20.4                   | 20.4    |
| Rotor Shaft S | Speed         | 168         | 146         | 178 rpm at 540 rpm PTO |         |