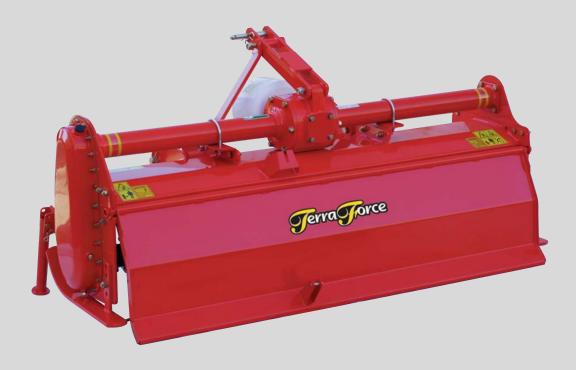

#### 

|             | Red                                                                | Green     |  |
|-------------|--------------------------------------------------------------------|-----------|--|
| SUSSES -    | Ora nge                                                            | Blue      |  |
| Jenna Jorce | Rotary Tillers are<br>available in color to<br>match your tractor. | Navy-Blue |  |